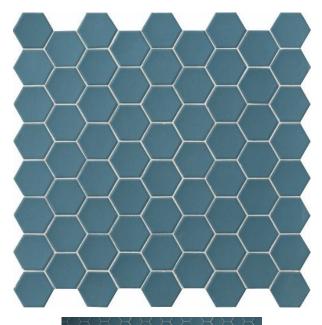

## BETON STILL CADET BLUE HEX MOSAIC 316 X 316

## Description

One of the lateset colourways to join the Beton Still hexagonal collection is Beton StillCadet Blue. This lovely blue porcelain mosaic has been inspired by the latest in Scandinavian design, bringing a lovely smooth matt finish, uniform colour and edgy hexagonaly form to contemporary interiors. Fantastic for floors and walls in both residential and commercial spaces. Made in Italy using high level technology, these mosaics consist of 43x38mm chips on 316x316mm sheets.