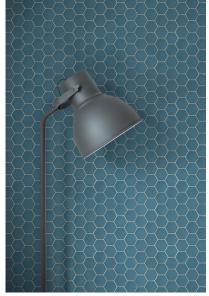

## BETON STILL CADET BLUE HEX MOSAIC 316 X 316

## Description

One of the lateset colourways to join the Beton Still hexagonal collection is Beton StillCadet Blue. This lovely blue porcelain mosaic has been inspired by the latest in Scandinavian design, bringing a lovely smooth matt finish, uniform colour and edgy hexagonaly form to contemporary interiors. Fantastic for floors and walls in both residential and commercial spaces. Made in Italy using high level technology, these mosaics consist of 43x38mm chips on 316x316mm sheets.