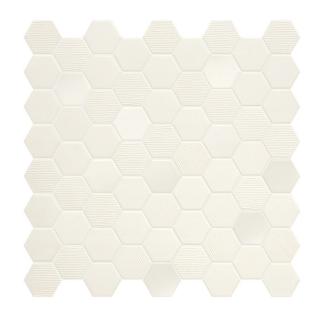

## BETON STILL COTTON CANDY HEX MOASIC 316 X 316

## Description

With its stunning mix of matt, gloss and fabric-textured finishes, Beton Still Hex Mosaic brings a unique textural element to both residential and commercial interiors. Available in five enchanting colours inspired by Scandinavian design. Full-bodied porcelain, suitable for interior floors and walls. Made in Italy using high level technology, these mosaics consist of 43x38mm chips on 316x316mm sheets.

## **Specifications**

| Finish:          | MATT      |
|------------------|-----------|
| Material:        | PORCELAIN |
| Origin:          | ITALY     |
| Size:            | 316 x 316 |
| Thickness:       | 5         |
| Antislip Rating: | R10       |
| Weight:          | 1 kg each |