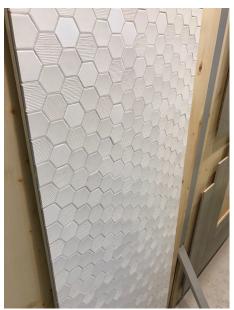

## BETON STILL COTTON CANDY HEX MOASIC 316 X 316

## Description

With its stunning mix of matt, gloss and fabric-textured finishes, Beton Still Hex Mosaic brings a unique textural element to both residential and commercial interiors. Available in five enchanting colours inspired by Scandinavian design. Full-bodied porcelain, suitable for interior floors and walls. Made in Italy using high level technology, these mosaics consist of 43x38mm chips on 316x316mm sheets.

## **Specifications**

| Finish:          | MATT      |
|------------------|-----------|
| Material:        | PORCELAIN |
| Origin:          | ITALY     |
| Size:            | 316 x 316 |
| Thickness:       | 5         |
| Antislip Rating: | R10       |
| Weight:          | 1 kg each |