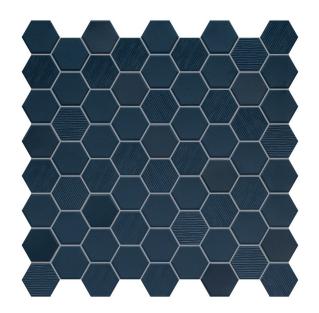

## BETON STILL DEEP NAVY HEX MOSAIC 316 X 316

## Description

With its stunning mix of matt, gloss and fabric-textured finishes, Beton Still Hex Mosaic brings a unique textural element to both residential and commercial interiors. Available in five enchanting colours inspired by Scandinavian design. Full-bodied porcelain, suitable for interior floors and walls. Made in Italy using high level technology, these mosaics consist of 43x38mm chips on 316x316mm sheets.