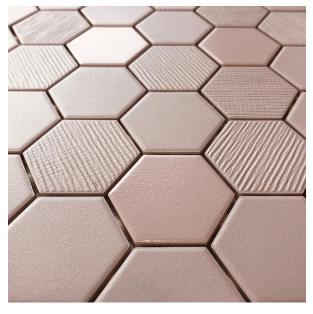

## **BETON STILL ROSY BLUSH HEX MOSAIC 316 X 316**

## Description

With its stunning mix of matt, gloss and fabric-textured finishes, Beton Still Hex Mosaic brings a unique textural element to both residential and commercial interiors. Available in five enchanting colours inspired by Scandinavian design. Full-bodied porcelain, suitable for interior floors and walls. Made in Italy using high level technology, these mosaics consist of 43x38mm chips on 316x316mm sheets.

## **Specifications**

| Finish:           | MATT      |
|-------------------|-----------|
| Material:         | PORCELAIN |
| Origin:           | ITALY     |
| Size:             | 316 x 316 |
| Thickness:        | 5         |
| Antislip Rating:  | R10       |
| Variation:        | 2         |
| Weight:           | 1 kg each |
| Rectified:        | Yes       |
| Sealing Required: | No        |
| Colour:           | Pink      |