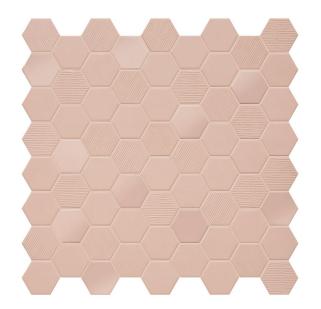

## **BETON STILL ROSY BLUSH HEX MOSAIC 316 X 316**

## Description

With its stunning mix of matt, gloss and fabric-textured finishes, Beton Still Hex Mosaic brings a unique textural element to both residential and commercial interiors. Available in five enchanting colours inspired by Scandinavian design. Full-bodied porcelain, suitable for interior floors and walls. Made in Italy using high level technology, these mosaics consist of 43x38mm chips on 316x316mm sheets.

## **Specifications**

| Finish:           | MATT      |
|-------------------|-----------|
| Material:         | PORCELAIN |
| Origin:           | ITALY     |
| Size:             | 316 x 316 |
| Thickness:        | 5         |
| Antislip Rating:  | R10       |
| Variation:        | 2         |
| Weight:           | 1 kg each |
| Rectified:        | Yes       |
| Sealing Required: | No        |
| Colour:           | Pink      |