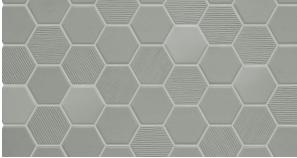

## BETON STILL WILD SAGE HEX MOSAIC 316 X 316

## Description

With its stunning mix of matt, gloss and fabric-textured finishes, Beton Still Hex Mosaic brings a unique textural element to both residential and commercial interiors. Available in five enchanting colours inspired by Scandinavian design. Full-bodied porcelain, suitable for interior floors and walls. Made in Italy using high level technology, these mosaics consist of 43x38mm chips on 316x316mm sheets.

## **Specifications**

| Finish:           | MATT      |
|-------------------|-----------|
| Material:         | PORCELAIN |
| Origin:           | ITALY     |
| Size:             | 316 x 316 |
| Thickness:        | 5         |
| Antislip Rating:  | R10       |
| Variation:        | 2         |
| Weight:           | 1 kg each |
| Rectified:        | Yes       |
| Sealing Required: | No        |
| Colour:           | Green     |