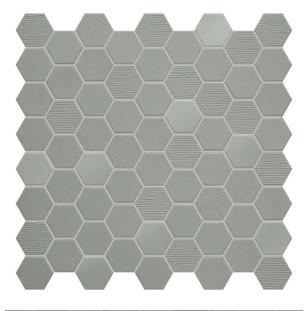

## BETON STILL WILD SAGE HEX MOSAIC 316 X 316

## Description

With its stunning mix of matt, gloss and fabric-textured finishes, Beton Still Hex Mosaic brings a unique textural element to both residential and commercial interiors. Available in five enchanting colours inspired by Scandinavian design. Full-bodied porcelain, suitable for interior floors and walls. Made in Italy using high level technology, these mosaics consist of 43x38mm chips on 316x316mm sheets.

## **Specifications**

| Finish:           | MATT      |
|-------------------|-----------|
| Material:         | PORCELAIN |
| Origin:           | ITALY     |
| Size:             | 316 x 316 |
| Thickness:        | 5         |
| Antislip Rating:  | R10       |
| Variation:        | 2         |
| Weight:           | 1 kg each |
| Rectified:        | Yes       |
| Sealing Required: | No        |
| Colour:           | Green     |