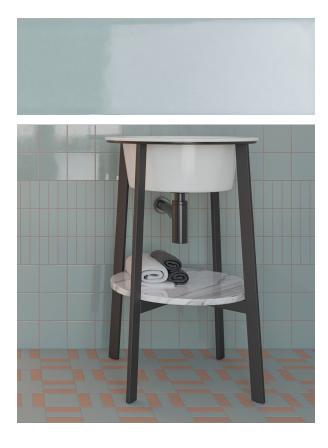

## **BITS SCUBA BLUE GLOSS 37X116**

## Description

Introducing Bits, a distinguished glazed porcelain tile collection from the renowned ceramic designers WOW in Spain. This exquisite range embodies the concept of ceramics as a limitless canvas for creativity. Drawing inspiration from the fundamental unit of construction, each tile serves as a versatile fragment, empowering you to craft your unique space.

Bits features a vibrant palette of colours and offers both matte and gloss finishes, making it ideal for a variety of interior applications on floors and walls. Elevate your environment with the refined simplicity of Bits and transform any space into a masterpiece.