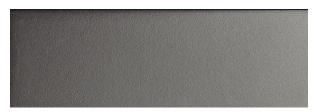

## **BITS STORM MATT 37X116**

Bits features a vibrant palette of colours and offers both matte and gloss finishes, making it ideal for a variety of interior applications on floors and walls. Elevate your environment with the refined simplicity of Bits and transform any space into a masterpiece.

## **Specifications**

| Finish:                 | Matt                       |
|-------------------------|----------------------------|
| Material:               | PORCELAIN                  |
| Origin:                 | Spain                      |
| Size:                   | 37 x 116                   |
| PEI:                    | 2                          |
| Antislip Rating:        | R10                        |
| Variation:              | 1                          |
| Weight:                 | 18.5 kg per m <sup>2</sup> |
| Rectified:              | No                         |
| Sealing Required:       | No                         |
| Colour:                 | Grey                       |
| m <sup>2</sup> Per Box: | 0.489                      |
| Tiles Per Pack:         | 114                        |