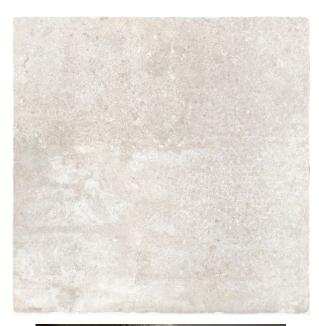

## **BLANC HERITAGE 333 X 333**

## Description

Blanc Heritage is a glazed porcelain range that replicates handcrafted limestone pavers. They have a distinctly aged and rustic appearance and a wavy, uneven edge. Available in 4 different sizes 333x333, 333x500, 500x500 and 500 x 1000mm. Each sold separately but their modular design ensures they can be used together to recreate classic flagstone designs. A warm neutral timeless design. A 4-5mm grout gap is recommended.

## **Specifications**

| Finish:                 | MATT                       |
|-------------------------|----------------------------|
| Material:               | PORCELAIN                  |
| Size:                   | 333 x 333                  |
| Thickness:              | 8                          |
| Antislip Rating:        | R9                         |
| Variation:              | 4                          |
| Weight:                 | 18.8 kg per m <sup>2</sup> |
| Rectified:              | No                         |
| Sealing Required:       | No                         |
| Colour:                 | Grey                       |
| m <sup>2</sup> Per Box: | 1.33                       |
| Tiles Per Pack:         | 12                         |