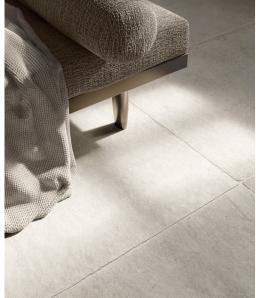

## **BLANC HERITAGE 333 X 333**

## Description

Blanc Heritage is a glazed porcelain range that replicates handcrafted limestone pavers. They have a distinctly aged and rustic appearance and a wavy, uneven edge. Available in 4 different sizes 333x333, 333x500, 500x500 and 500 x 1000mm. Each sold separately but their modular design ensures they can be used together to recreate classic flagstone designs. A warm neutral timeless design. A 4-5mm grout gap is recommended.