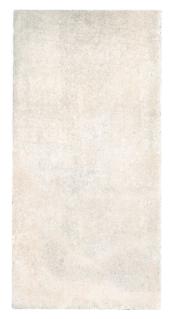

## Description

Blanc Heritage is a glazed porcelain range that replicates handcrafted limestone pavers. They have a distinctly aged and rustic appearance and a wavy, uneven edge. Available in 4 different sizes 333x333, 333x500, 500x500 and 500 x 1000mm. Each sold separately but their modular design ensures they can be used together to recreate classic flagstone designs. A warm neutral timeless design. A 4-5mm grout gap is recommended.

## **Specifications**

| Finish:           | MATT           |
|-------------------|----------------|
| Material:         | PORCELAIN      |
| Size:             | 500 x 1000     |
| Thickness:        | 8              |
| Antislip Rating:  | R9             |
| Variation:        | 4              |
| Weight:           | 18.8 kg per m² |
| Rectified:        | No             |
| Sealing Required: | No             |
| Colour:           | Grey           |
| m² Per Box:       | 2              |
| Tiles Per Pack:   | 4              |