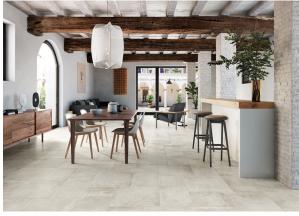

## Description

Blanc Heritage is a glazed porcelain range that replicates handcrafted limestone pavers. They have a distinctly aged and rustic appearance and a wavy, uneven edge. Available in 4 different sizes 333x333, 333x500, 500x500 and 500 x 1000mm. Each sold separately but their modular design ensures they can be used together to recreate classic flagstone designs. A warm neutral timeless design. A 4-5mm grout gap is recommended.