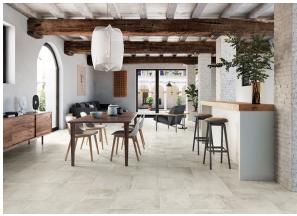

## Description

Blanc Heritage is a glazed porcelain range that replicates handcrafted limestone pavers. They have a distinctly aged and rustic appearance and a wavy, uneven edge. Available in 4 different sizes 333x333, 333x500, 500x500 and 500 x 1000mm. Each sold separately but their modular design ensures they can be used together to recreate classic flagstone designs. A warm neutral timeless design. A 4-5mm grout gap is recommended.