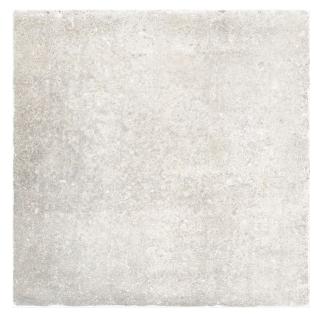

## Description

Blanc Heritage is a glazed porcelain range that replicates handcrafted limestone pavers. They have a distinctly aged and rustic appearance and a wavy, uneven edge. Available in 4 different sizes 333x333, 333x500, 500x500 and 500 x 1000mm. Each sold separately but their modular design ensures they can be used together to recreate classic flagstone designs. A warm neutral timeless design. A 4-5mm grout gap is recommended.

## **Specifications**

| Finish:           | MATT           |
|-------------------|----------------|
| Material:         | PORCELAIN      |
| Size:             | 500 x 500      |
| Thickness:        | 8              |
| Antislip Rating:  | R9             |
| Variation:        | 4              |
| Weight:           | 18.8 kg per m² |
| Rectified:        | No             |
| Sealing Required: | No             |
| Colour:           | Grey           |
| m² Per Box:       | 1.5            |
| Tiles Per Pack:   | 6              |