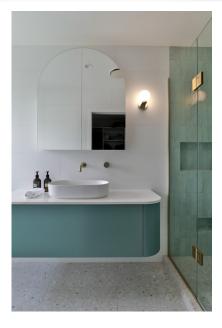

## BLANCO BRILLO WHITE MATT WALL TILE 300 X 600

## Description

A traditional white wall tile with matt finish in a deriable 300x600mm format. Glazed ceramic, suitable for interior walls, and available in other sizes. Rectified edges ensure minimal grout widths are required.