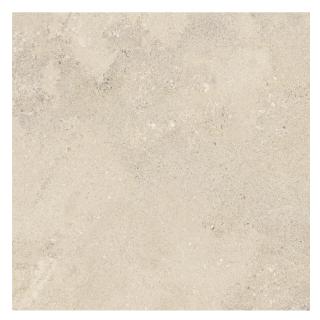

## **BLUES BEIGE MATT 600 X 600**

## Description

Drawing inspiration from the rugged landscapes of the Mississippi Delta and the streets of Chicago, the Blues collection embodies the heartfelt melodies and emotive lyrics of the music it takes its name from. This collection aims to captivate and inspire through the design and aesthetic of the iconic music genre, with a slightly textured surface that emulates the raw nature of blues, adding depth and character to any space. Available in 3 colours, white, beige and grey, suitable for all interior areas.

## **Specifications**

| Finish:           | MATT                        |
|-------------------|-----------------------------|
| Material:         | PORCELAIN                   |
| Origin:           | CHINA                       |
| Size:             | 600 x 600                   |
| Thickness:        | 10                          |
| PEI:              | 3                           |
| Antislip Rating:  | X / R10                     |
| Variation:        | 2                           |
| Weight:           | 20.25 kg per m <sup>2</sup> |
| Rectified:        | Yes                         |
| Sealing Required: | No                          |
| Colour:           | Beige                       |
| m² Per Box:       | 1.44                        |
| Tiles Per Pack:   | 4                           |