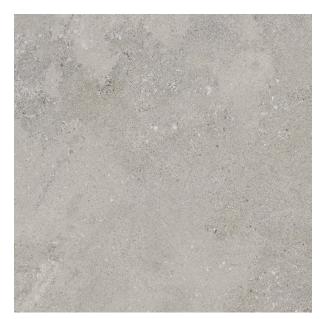

## **BLUES GREY MATT 600 X 600**

## Description

Drawing inspiration from the rugged landscapes of the Mississippi Delta and the streets of Chicago, the Blues collection embodies the heartfelt melodies and emotive lyrics of the music it takes its name from. This collection aims to captivate and inspire through the design and aesthetic of the iconic music genre, with a slightly textured surface that emulates the raw nature of blues, adding depth and character to any space. Available in 3 colours, white, beige and grey, suitable for all interior areas.

## **Specifications**

| Finish:           | MATT            |
|-------------------|-----------------|
| Material:         | PORCELAIN       |
| Origin:           | CHINA           |
| Size:             | 600 x 600       |
| Thickness:        | 10              |
| Antislip Rating:  | X / R10         |
| Variation:        | 2               |
| Weight:           | 20.25 kg per m² |
| Rectified:        | Yes             |
| Sealing Required: | No              |
| Colour:           | Grey            |
| m² Per Box:       | 1.44            |
| Tiles Per Pack:   | 4               |