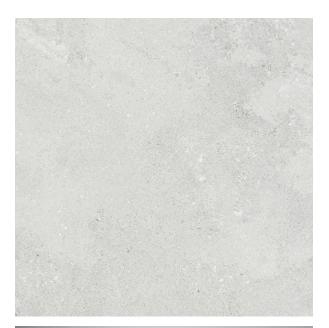

## **BLUES WHITE MATT 600 X 600**

## Description

Drawing inspiration from the rugged landscapes of the Mississippi Delta and the streets of Chicago, the Blues collection embodies the heartfelt melodies and emotive lyrics of the music it takes its name from. This collection aims to captivate and inspire through the design and aesthetic of the iconic music genre, with a slightly textured surface that emulates the raw nature of blues, adding depth and character to any space. Available in 3 colours, white, beige and grey, suitable for all interior areas.

## **Specifications**

| Finish:                 | MATT                        |
|-------------------------|-----------------------------|
| Material:               | PORCELAIN                   |
| Origin:                 | CHINA                       |
| Size:                   | 600 x 600                   |
| Thickness:              | 10                          |
| Antislip Rating:        | X / R10                     |
| Variation:              | 2                           |
| Weight:                 | 20.25 kg per m <sup>2</sup> |
| Rectified:              | Yes                         |
| Sealing Required:       | No                          |
| Colour:                 | White                       |
| m <sup>2</sup> Per Box: | 1.44                        |
| Tiles Per Pack:         | 4                           |