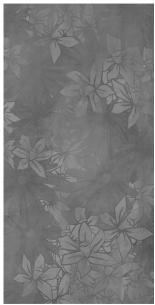

## **BOTANICA NIGHT SKY 600 X 1200**

## Description

Botanica is a decorative tile range that can be used on both walls and floors. Available in 4 designs - Hibiscus, Magnolia, Night Sky and Tropical. It is a stunning design that will add a unique character to any space. There are four randomly supplied faces that offer variation of pattern, texture and tone.

## **Specifications**

| Finish:           | MATT         |
|-------------------|--------------|
| Material:         | PORCELAIN    |
| Origin:           | China        |
| Size:             | 600 x 1200   |
| Thickness:        | 11           |
| Variation:        | 4            |
| Weight:           | 21 kg per m² |
| Rectified:        | Yes          |
| Sealing Required: | No           |
| Colour:           | Patterned    |
| m² Per Box:       | 1.44         |
| Tiles Per Pack:   | 2            |