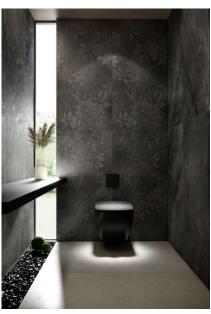

## **BOTANICA NIGHT SKY 600 X 1200**

## Description

Botanica is a decorative tile range that can be used on both walls and floors. Available in 4 designs - Hibiscus, Magnolia, Night Sky and Tropical. It is a stunning design that will add a unique character to any space. There are four randomly supplied faces that offer variation of pattern, texture and tone.