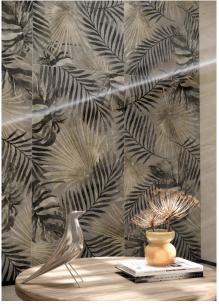

## **BOTANICA TROPICAL 600 X 12000**

## Description

Botanica is a decorative tile range that can be used on both walls and floors. Available in 4 designs - Hibiscus, Magnolia, Night Sky and Tropical. It is a stunning design that will add a unique character to any space. There are four randomly supplied faces that offer variation of pattern, texture and tone.