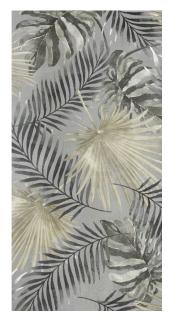

## **BOTANICA TROPICAL 600 X 12000**

## Description

Botanica is a decorative tile range that can be used on both walls and floors. Available in 4 designs - Hibiscus, Magnolia, Night Sky and Tropical. It is a stunning design that will add a unique character to any space. There are four randomly supplied faces that offer variation of pattern, texture and tone.