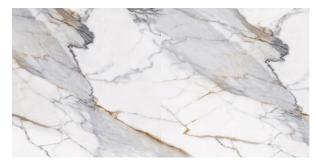

## CALACATTA GOLD MATT 600 X 1200

## Description

Calacatta Gold has a bold marble design with striking vein patterns and a flush of gold. It has drama, presence and warmth.

Classic styling for the contemporary era, Calacatta Gold is a statement tile for interior areas on both floors and walls. Use a little or a lot, pair it with gold or brass detailing to enhance that luxe feel. Available in 600x600mm and 600x1200mm. Glazed porcelain with a lovely matt finish.