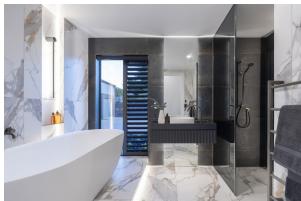

## Description

Calacatta Gold has a bold marble design with striking vein patterns and a flush of gold. It has drama, presence and warmth.

Classic styling for the contemporary era, Calacatta Gold is a statement tile for interior areas on both floors and walls. Use a little or a lot, pair it with gold or brass detailing to enhance that luxe feel. Available in 600x600mm and 600x1200mm. Glazed porcelain with a lovely matt finish.