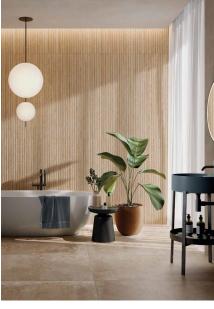

## Description

CANNE is a stunning glazed porcelain stoneware that takes its inspiration from slat wood walls.

3-dimensional grooves run the entire length of each tile, creating an undulating surface that varies in thickness and alternates the intensity of the colour.

A beautiful, realistic and low maintenance slat wood design suitable for walls. Stocked in two colourways in a versatile 600x1200mm format.

\$164.90<sub>per m2</sub>

Stock
Very High (200+ m2)