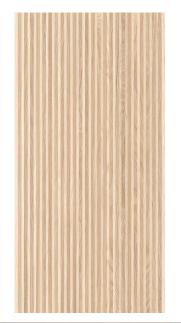

## **CANNE ECRU 598 X 1197**

## Description

CANNE is a stunning glazed porcelain stoneware that takes its inspiration from slat wood walls.

3-dimensional grooves run the entire length of each tile, creating an undulating surface that varies in thickness and alternates the intensity of the colour.

A beautiful, realistic and low maintenance slat wood design suitable for walls. Stocked in two colourways in a versatile 600x1200mm format.

\$164.90<sub>per m2</sub>

Stock
Very High (200+ m2)