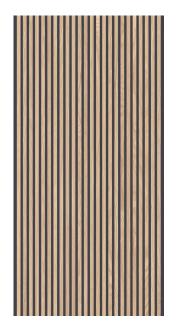

## **CANNE ECRU BLACK 598 X 1197**

## Description

CANNE is a stunning glazed porcelain stoneware that takes its inspiration from slat wood walls.

3-dimensional grooves run the entire length of each tile, creating an undulating surface that varies in thickness and alternates the intensity of the colour.

A beautiful, realistic and low maintenance slat wood design suitable for walls. Stocked in two colourways in a versatile 600x1200mm format.

\$164.90<sub>per m2</sub>

**Stock**High (100 m2 - 200 m2)