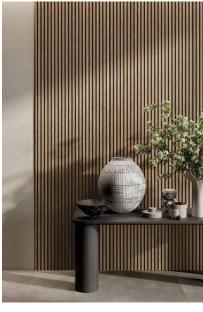

## **CANNE ECRU BLACK 598 X 1197**

## Description

CANNE is a stunning glazed porcelain stoneware that takes its inspiration from slat wood walls.

3-dimensional grooves run the entire length of each tile, creating an undulating surface that varies in thickness and alternates the intensity of the colour.

A beautiful, realistic and low maintenance slat wood design suitable for walls. Stocked in two colourways in a versatile 600x1200mm format.

\$164.90<sub>per m2</sub>

**Stock**High (100 m2 - 200 m2)