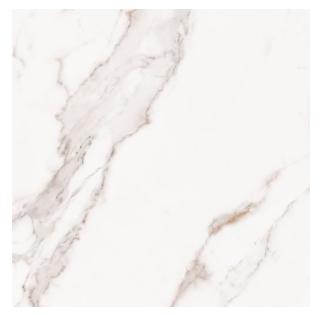

## CARRARA GOLD POLISHED 600 X 600

## Description

Carrara Gold is a carrara style procelain with plenty of golden veins in a very warm tone, available in polished and matt. Suitable for residential interior floors and walls. Looks amazing tiled floor to ceiling.

## **Specifications**

| Finish:           | Polished     |
|-------------------|--------------|
| Material:         | PORCELAIN    |
| Size:             | 600 x 600    |
| Thickness:        | 10           |
| Variation:        | 3            |
| Weight:           | 20 kg per m² |
| Rectified:        | Yes          |
| Sealing Required: | No           |
| Colour:           | White        |
| m² Per Box:       | 1.44         |
| Tiles Per Pack:   | 4            |