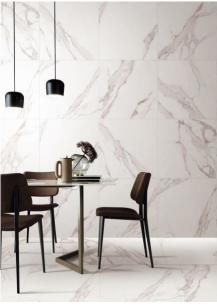

## CARRARA GOLD POLISHED 600 X 600

## Description

Carrara Gold is a carrara style procelain with plenty of golden veins in a very warm tone, available in polished and matt. Suitable for residential interior floors and walls. Looks amazing tiled floor to ceiling.