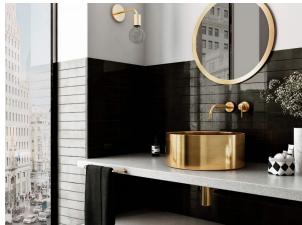

## **CASABLANCA BLACK 58 X 242**

## Description

Casablanca is a stunning wall tile range that comes in 2 sizes, 58x242 and 120x120. Available in vibrant bright colours. Each colour comes with a shade variation containing 3 light, 3 mid and 3 dark shades. It is a fantastic range for kitchen splashbacks, feature walls in bathrooms or commercial use like cafes and restaurants.