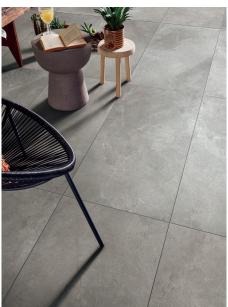

## CASHMERE GREY MICROTEC 600 X 600

## Description

A fantastic range with In & Out technology, suitable for both indoor and outdoor uses. Available in 4 colours, Grey, Nero, Oyster and White. Cashmere delivers a very smooth feel on the surface, a perfect choice for bathroom, kitchen and laundry. But it achieves an unbelievably high anti-slip level in wet conditions, suits for outdoor areas. It is the best choice to deliver a consistent indoor - outdoor flow for your house.

## **Specifications**

| Finish:           | MATT         |
|-------------------|--------------|
| Material:         | PORCELAIN    |
| Origin:           | CHINA        |
| Size:             | 600 x 600    |
| Thickness:        | 10           |
| Antislip Rating:  | W            |
| Variation:        | 3            |
| Weight:           | 20 kg per m² |
| Rectified:        | Yes          |
| Sealing Required: | No           |
| Colour:           | Grey         |
| m² Per Box:       | 1.44         |
| Tiles Per Pack:   | 4            |