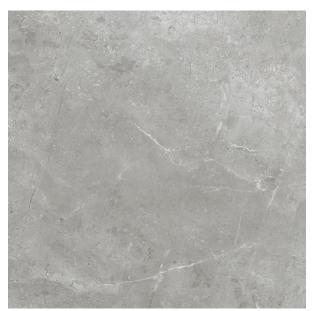

## CASHMERE GREY MICROTEC 600 X 600

## Description

A fantastic range with In & Out technology, suitable for both indoor and outdoor uses. Available in 4 colours, Grey, Nero, Oyster and White. Cashmere delivers a very smooth feel on the surface, a perfect choice for bathroom, kitchen and laundry. But it achieves an unbelievably high anti-slip level in wet conditions, suits for outdoor areas. It is the best choice to deliver a consistent indoor - outdoor flow for your house.

## **Specifications**

| Finish:           | MATT         |
|-------------------|--------------|
| Material:         | PORCELAIN    |
| Origin:           | CHINA        |
| Size:             | 600 x 600    |
| Thickness:        | 10           |
| Antislip Rating:  | W            |
| Variation:        | 3            |
| Weight:           | 20 kg per m² |
| Rectified:        | Yes          |
| Sealing Required: | No           |
| Colour:           | Grey         |
| m² Per Box:       | 1.44         |
| Tiles Per Pack:   | 4            |