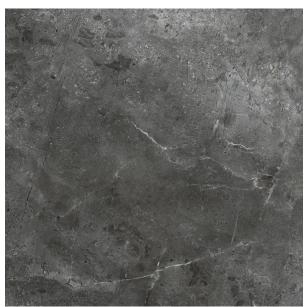

## **CASHMERE NERO MICROTEC 600** X 600

## Description

A fantastic range with In & Out technology, suitable for both indoor and outdoor uses. Available in 4 colours, Grey, Nero, Oyster and White. Cashmere delivers a very smooth feel on the surface, a perfect choice for bathroom, kitchen and laundry. But it achieves an unbelievably high anti-slip level in wet conditions, suits for outdoor areas. It is the best choice to deliver a consistent indoor - outdoor flow for your house.

## **Specifications**

| Finish:           | MATT         |
|-------------------|--------------|
| Material:         | PORCELAIN    |
| Origin:           | CHINA        |
| Size:             | 600 x 600    |
| Thickness:        | 10           |
| Antislip Rating:  | W            |
| Variation:        | 3            |
| Weight:           | 22 kg per m² |
| Rectified:        | Yes          |
| Sealing Required: | No           |
| Colour:           | Black        |
| m² Per Box:       | 1.44         |
| Tiles Per Pack:   | 4            |