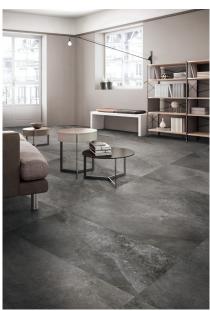

## **CASHMERE NERO MICROTEC 600** X 600

## Description

A fantastic range with In & Out technology, suitable for both indoor and outdoor uses. Available in 4 colours, Grey, Nero, Oyster and White. Cashmere delivers a very smooth feel on the surface, a perfect choice for bathroom, kitchen and laundry. But it achieves an unbelievably high anti-slip level in wet conditions, suits for outdoor areas. It is the best choice to deliver a consistent indoor - outdoor flow for your house.

## **Specifications**

| Finish:           | MATT         |
|-------------------|--------------|
| Material:         | PORCELAIN    |
| Origin:           | CHINA        |
| Size:             | 600 x 600    |
| Thickness:        | 10           |
| Antislip Rating:  | W            |
| Variation:        | 3            |
| Weight:           | 22 kg per m² |
| Rectified:        | Yes          |
| Sealing Required: | No           |
| Colour:           | Black        |
| m² Per Box:       | 1.44         |
| Tiles Per Pack:   | 4            |