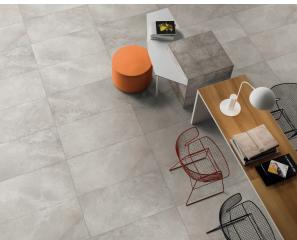

## CASHMERE OYSTER MICROTEC 600 X 600

## Description

A fantastic range with In & Out technology, suitable for both indoor and outdoor uses. Available in 4 colours, Grey, Nero, Oyster and White. Cashmere delivers a very smooth feel on the surface, a perfect choice for bathroom, kitchen and laundry. But it achieves an unbelievably high anti-slip level in wet conditions, suits for outdoor areas. It is the best choice to deliver a consistent indoor - outdoor flow for your house.