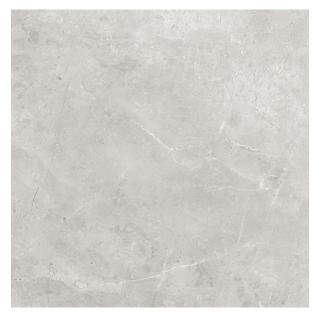

## CASHMERE OYSTER MICROTEC 600 X 600

## Description

A fantastic range with In & Out technology, suitable for both indoor and outdoor uses. Available in 4 colours, Grey, Nero, Oyster and White. Cashmere delivers a very smooth feel on the surface, a perfect choice for bathroom, kitchen and laundry. But it achieves an unbelievably high anti-slip level in wet conditions, suits for outdoor areas. It is the best choice to deliver a consistent indoor - outdoor flow for your house.