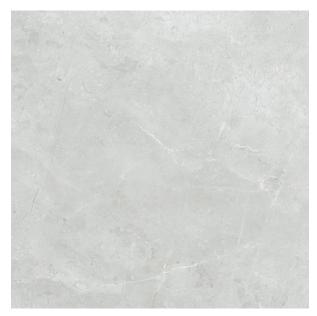

## CASHMERE WHITE MICROTEC 600 X 600

## Description

A fantastic range with In & Out technology, suitable for both indoor and outdoor uses. Available in 4 colours, Grey, Nero, Oyster and White. Cashmere delivers a very smooth feel on the surface, a perfect choice for bathroom, kitchen and laundry. But it achieves an unbelievably high anti-slip level in wet conditions, suits for outdoor areas. It is the best choice to deliver a consistent indoor - outdoor flow for your house.

## **Specifications**

| Finish:           | MATT         |
|-------------------|--------------|
| Material:         | PORCELAIN    |
| Origin:           | CHINA        |
| Size:             | 600 x 600    |
| Thickness:        | 10           |
| Antislip Rating:  | W            |
| Variation:        | 3            |
| Weight:           | 22 kg per m² |
| Rectified:        | Yes          |
| Sealing Required: | No           |
| Colour:           | White        |
| m² Per Box:       | 1.44         |
| Tiles Per Pack:   | 4            |