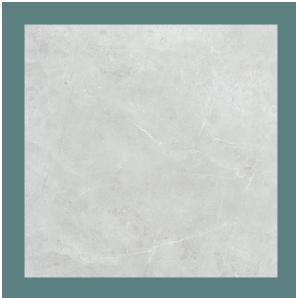

## CASHMERE WHITE MICROTEC 600 X 600

## Description

A fantastic range with In & Out technology, suitable for both indoor and outdoor uses. Available in 4 colours, Grey, Nero, Oyster and White. Cashmere delivers a very smooth feel on the surface, a perfect choice for bathroom, kitchen and laundry. But it achieves an unbelievably high anti-slip level in wet conditions, suits for outdoor areas. It is the best choice to deliver a consistent indoor - outdoor flow for your house.

## **Specifications**

| Finish:           | MATT         |
|-------------------|--------------|
| Material:         | PORCELAIN    |
| Origin:           | CHINA        |
| Size:             | 600 x 600    |
| Thickness:        | 10           |
| Antislip Rating:  | W            |
| Variation:        | 3            |
| Weight:           | 22 kg per m² |
| Rectified:        | Yes          |
| Sealing Required: | No           |
| Colour:           | White        |
| m² Per Box:       | 1.44         |
| Tiles Per Pack:   | 4            |