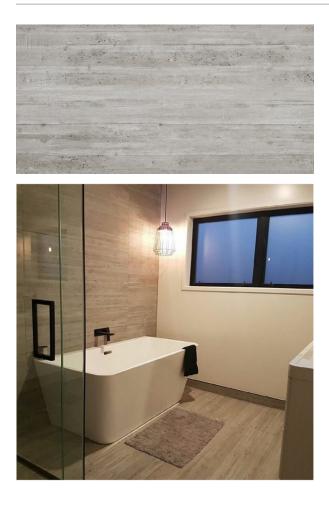

## CASSERTO GREY 600 X 1200

## Description

The Casserto series is a rectified porcelain with a distinct concrete formwork effect. Industrial, urban and warehouse cool, it's an awesome series for creating a slightly edgy effect in any situation. It can be used on both floors and walls and is available in three contemporary colours: Grey, White and Nero.