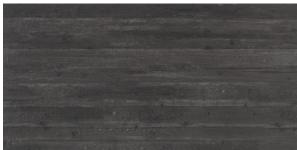

## **CASSERTO NERO 600 X 1200**

## Description

The Casserto series is a rectified porcelain with a distinct concrete formwork effect. Industrial, urban and warehouse cool, it's an awesome series for creating a slightly edgy effect in any situation. It can be used on both floors and walls and is available in three contemporary colours: Grey, White and Nero.

## **Specifications**

| Finish:           | MATT           |
|-------------------|----------------|
| Material:         | PORCELAIN      |
| Origin:           | CHINA          |
| Size:             | 600 x 1200     |
| Thickness:        | 10             |
| Antislip Rating:  | Υ              |
| Variation:        | 2              |
| Weight:           | 20.5 kg per m² |
| Rectified:        | Yes            |
| Sealing Required: | No             |
| Colour:           | Black          |
| m² Per Box:       | 1.44           |
| Tiles Per Pack:   | 2              |