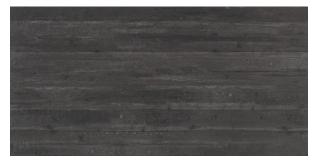

## **CASSERTO NERO 600 X 1200**

## Description

The Casserto series is a rectified porcelain with a distinct concrete formwork effect. Industrial, urban and warehouse cool, it's an awesome series for creating a slightly edgy effect in any situation. It can be used on both floors and walls and is available in three contemporary colours: Grey, White and Nero.

## **Specifications**

| Finish:           | MATT           |
|-------------------|----------------|
| Material:         | PORCELAIN      |
| Origin:           | CHINA          |
| Size:             | 600 x 1200     |
| Thickness:        | 10             |
| Antislip Rating:  | Υ              |
| Variation:        | 2              |
| Weight:           | 20.5 kg per m² |
| Rectified:        | Yes            |
| Sealing Required: | No             |
| Colour:           | Black          |
| m² Per Box:       | 1.44           |
| Tiles Per Pack:   | 2              |