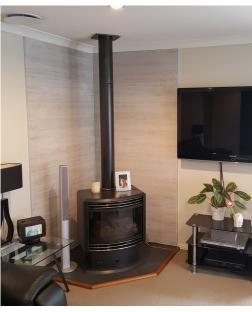

## **CASSERTO WHITE 600 X 1200**

## Description

The Casserto series is a rectified porcelain with a distinct concrete formwork effect. Industrial, urban and warehouse cool, it's an awesome series for creating a slightly edgy effect in any situation. It can be used on both floors and walls and is available in three contemporary colours: Grey, White and Nero.