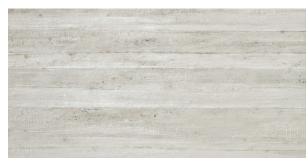

## **CASSERTO WHITE 600 X 1200**

## Description

The Casserto series is a rectified porcelain with a distinct concrete formwork effect. Industrial, urban and warehouse cool, it's an awesome series for creating a slightly edgy effect in any situation. It can be used on both floors and walls and is available in three contemporary colours: Grey, White and Nero.

## **Specifications**

| Finish:           | MATT           |
|-------------------|----------------|
| Material:         | PORCELAIN      |
| Origin:           | CHINA          |
| Size:             | 600 x 1200     |
| Thickness:        | 10             |
| Antislip Rating:  | Υ              |
| Variation:        | 2              |
| Weight:           | 20.5 kg per m² |
| Rectified:        | Yes            |
| Sealing Required: | No             |
| Colour:           | Grey           |
| m² Per Box:       | 1.44           |
| Tiles Per Pack:   | 2              |