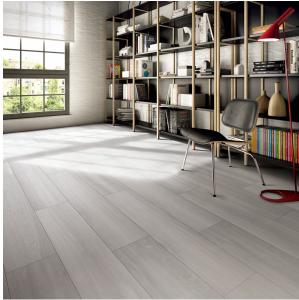

## **CATCH PERLE 250 X 1500**

## Description

The Catch range is an incredibly realistic porcelain replica of timber planks. It recreates the textures, knots and grains found in real wood whilst offering all the modern benefits of a stain, water and wear resistant floor. Suitable for interior floors and walls. Available in 250x1500mm, in 4 stocked colours.