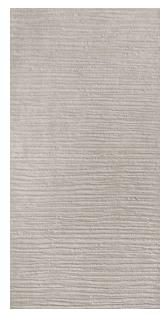

## **CEMENT VIBES BETON HANDMADE DECOR 597X1197**

## Description

Inspired by the timeless appeal of concrete, the Cement Vibes collection brings a contemporary twist to this classic material. Featuring a resin finish, it offers a sleek, uniform look with a smooth, modern feel. Available in two sophisticated shades Calce and Beton and a striking 600x1200mm format, Cement Vibes delivers seamless elegance for any interior space. Elevate your design further with matching 3D decorative tiles, adding depth and texture to your walls.

## **Specifications**

| Finish:                   | Matt         |
|---------------------------|--------------|
| Material:                 | Porcelain    |
|                           |              |
| Origin:                   | ITALY        |
| Size:                     | 597 x 1197   |
| Thickness:                | 8.5          |
| Variation:                | 2            |
| Weight:                   | 20 kg per m² |
| Rectified:                | Yes          |
|                           |              |
| Sealing Required:         | No           |
| Sealing Required: Colour: | No<br>Taupe  |
|                           | - 110        |