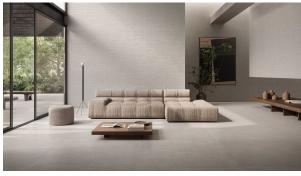

## Description

Inspired by the timeless appeal of concrete, the Cement Vibes collection brings a contemporary twist to this classic material. Featuring a resin finish, it offers a sleek, uniform look with a smooth, modern feel. Available in two sophisticated shades Calce and Beton and a striking 600x1200mm format, Cement Vibes delivers seamless elegance for any interior space. Elevate your design further with matching 3D decorative tiles, adding depth and texture to your walls.