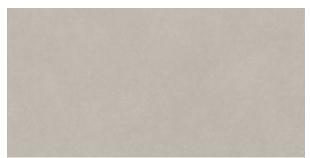

## CEMENT VIBES BETON RESIN NAT 597X1197

## Description

Inspired by the timeless appeal of concrete, the Cement Vibes collection brings a contemporary twist to this classic material. Featuring a resin finish, it offers a sleek, uniform look with a smooth, modern feel. Available in two sophisticated shades Calce and Beton and a striking 600x1200mm format, Cement Vibes delivers seamless elegance for any interior space. Elevate your design further with matching 3D decorative tiles, adding depth and texture to your walls.

## **Specifications**

| Finish:           | Matt         |
|-------------------|--------------|
| Material:         | Porcelain    |
| Origin:           | ITALY        |
| Size:             | 597 x 1197   |
| Thickness:        | 8.5          |
| Antislip Rating:  | R10          |
| Variation:        | 2            |
| Weight:           | 20 kg per m² |
| Rectified:        | Yes          |
| Sealing Required: | No           |
| Colour:           | Taupe        |
| m² Per Box:       | 1.44         |
| Tiles Per Pack:   | 2            |