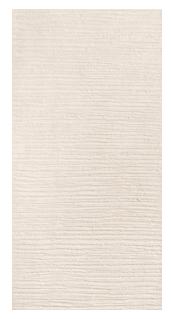

## CEMENT VIBES CALCE HANDMADE DECOR 597X1197

## Description

Inspired by the timeless appeal of concrete, the Cement Vibes collection brings a contemporary twist to this classic material. Featuring a resin finish, it offers a sleek, uniform look with a smooth, modern feel. Available in two sophisticated shades Calce and Beton and a striking 600x1200mm format, Cement Vibes delivers seamless elegance for any interior space. Elevate your design further with matching 3D decorative tiles, adding depth and texture to your walls.

## **Specifications**

| Finish:           | Matt         |
|-------------------|--------------|
| Material:         | Porcelain    |
| Origin:           | ITALY        |
| Size:             | 597 x 1197   |
| Thickness:        | 8.5          |
| Variation:        | 2            |
| Weight:           | 20 kg per m² |
| Rectified:        | Yes          |
| Sealing Required: | No           |
| Colour:           | Beige        |
| m² Per Box:       | 1.44         |
| Tiles Per Pack:   | 2            |