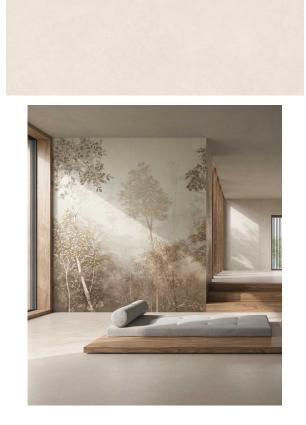

## Description

Inspired by the timeless appeal of concrete, the Cement Vibes collection brings a contemporary twist to this classic material. Featuring a resin finish, it offers a sleek, uniform look with a smooth, modern feel. Available in two sophisticated shades Calce and Beton and a striking 600x1200mm format, Cement Vibes delivers seamless elegance for any interior space. Elevate your design further with matching 3D decorative tiles, adding depth and texture to your walls.