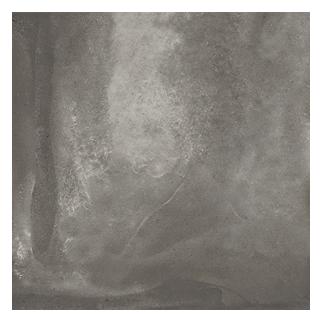

## CEMENT WASH DARK GREY 600 X 600

## Description

Cement Wash Dark Grey is a concrete effect glazed tile, with a matt finish for that authentic stone-concrete feel. Suitable for all residential interiors, both floors and walls, Cement Wash is an excellent concrete replica with all the durability of ceramic stoneware.

## **Specifications**

| Finish:           | MATT            |
|-------------------|-----------------|
| Material:         | CERAMIC         |
| Origin:           | CHINA           |
| Size:             | 600 x 600       |
| Thickness:        | 10              |
| Antislip Rating:  | Z               |
| Variation:        | 3               |
| Weight:           | 21.88 kg per m² |
| Rectified:        | Yes             |
| Sealing Required: | No              |
| Colour:           | Grey            |
| m² Per Box:       | 1.44            |
| Tiles Per Pack:   | 4               |