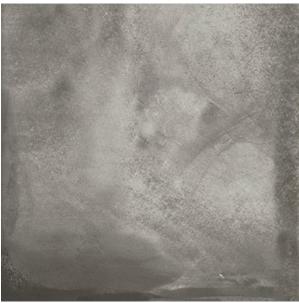

## CEMENT WASH DARK GREY 600 X 600

## Description

Cement Wash Dark Grey is a concrete effect glazed tile, with a matt finish for that authentic stone-concrete feel. Suitable for all residential interiors, both floors and walls, Cement Wash is an excellent concrete replica with all the durability of ceramic stoneware.

## **Specifications**

| Finish:           | MATT            |
|-------------------|-----------------|
| Material:         | CERAMIC         |
| Origin:           | CHINA           |
| Size:             | 600 x 600       |
| Thickness:        | 10              |
| Antislip Rating:  | Z               |
| Variation:        | 3               |
| Weight:           | 21.88 kg per m² |
| Rectified:        | Yes             |
| Sealing Required: | No              |
| Colour:           | Grey            |
| m² Per Box:       | 1.44            |
| Tiles Per Pack:   | 4               |