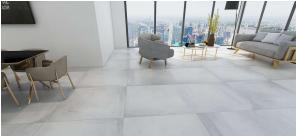

## CEMENT WASH LIGHT GREY 600 X 600

## Description

Cement Wash Light Grey is a concrete effect glazed tile, with a matt finish for that authentic stone-concrete feel. Suitable for all residential interiors, both floors and walls, Cement Wash is an excellent concrete replica with all the durability and low porosity of ceramic stoneware.