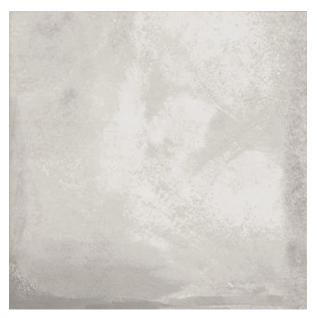

## CEMENT WASH LIGHT GREY 600 X 600

## Description

Cement Wash Light Grey is a concrete effect glazed tile, with a matt finish for that authentic stone-concrete feel. Suitable for all residential interiors, both floors and walls, Cement Wash is an excellent concrete replica with all the durability and low porosity of ceramic stoneware.