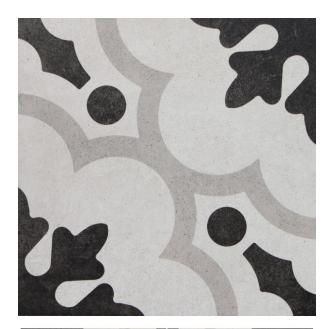

## **CEMENTINA B&W #2 200 X 200**

## Description

Part of the Cementina Black and White series, B&W #2 is a delicate repeating floral pattern that is both contemporary and classic. Monochromatic tones and an incredibly attractive design, ensure the ongoing popularity of this tile for both floors and walls.