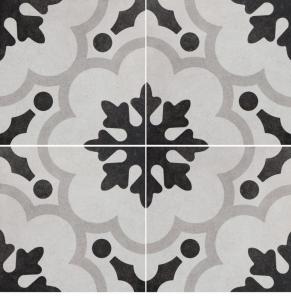

## **CEMENTINA B&W #2 200 X 200**

## Description

Part of the Cementina Black and White series, B&W #2 is a delicate repeating floral pattern that is both contemporary and classic. Monochromatic tones and an incredibly attractive design, ensure the ongoing popularity of this tile for both floors and walls.