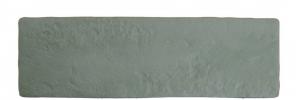

## **CHALK MINT 62 X 200**

## Description

Bring a touch of artisanal charm to your interiors with the Chalk collection. This vibrant range of Spanish wall tiles features glazed ceramic with a soft matte finish and a hand-crafted look that exudes elegance. Perfect for interior walls, these tiles are available in five stunning shades: Snow, Sky, Grey, Sand, and Mint. Elevate your space with timeless style and a splash of colour!

\$134.90 \$105.22<sub>per m2</sub>

**Stock**Medium (40 m2 - 100 m2)

| Finish:           | MATT         |
|-------------------|--------------|
| Material:         | CERAMIC      |
| Origin:           | SPAIN        |
| Size:             | 62 x 200     |
| Thickness:        | 9            |
| Variation:        | 1            |
| Weight:           | 14 kg per m² |
| Rectified:        | No           |
| Sealing Required: | No           |
| Colour:           | Green        |
| m² Per Box:       | 0.625        |
| Tiles Per Pack:   | 50           |