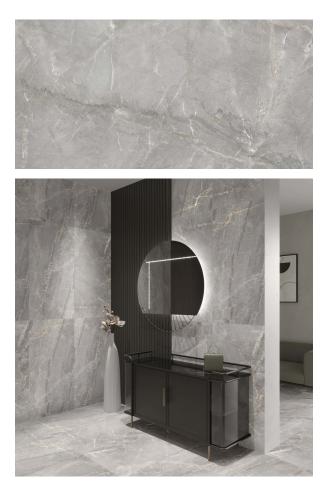

## **CHARME GREY 598 X 1197**

## Description

CHARME is a large format stone inspired Italian porcelain that has incredible realism and jaw dropping beauty.

Charme Grey is a soft grey Italian porcelain that has the appearance of cut marble stone. It has a matt surface and lovely warm ivory veining that is perfectly balanced with the gentle grey tones that dominate the tile and six unique tile faces that are randomly supplied. It is a whimsical and luxurious design suitable for interior floors and walls.