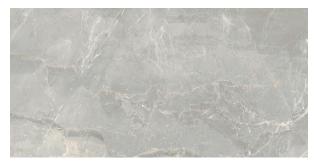

## **CHARME PEARL 598 X 1197**

## **Description**

CHARME is a large format stone inspired Italian porcelain that has incredible realism and jaw dropping beauty. Charme Pearl is a soft grey Italian porcelain that has the appearance of cut marble stone. It has a matt surface and lovely warm ivory veining that is perfectly balanced with the gentle grey tones that dominate the tile and six unique tile faces that are randomly supplied. It is a whimsical and luxurious design suitable for interior floors and walls.

## **Specifications**

| Finish:           | MATT         |
|-------------------|--------------|
| Material:         | PORCELAIN    |
| Origin:           | ITALY        |
| Size:             | 598 x 1197   |
| Thickness:        | 9            |
| Antislip Rating:  | Y-R9         |
| Variation:        | 2            |
| Weight:           | 20 kg per m² |
| Rectified:        | No           |
| Sealing Required: | No           |
| Colour:           | Grey         |
| m² Per Box:       | 1.44         |
| Tiles Per Pack:   | 2            |