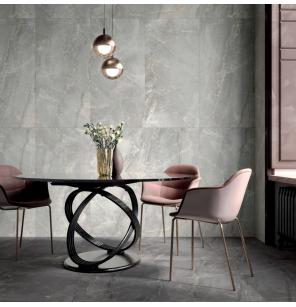

## **CHARME PEARL 598 X 1197**

## **Description**

CHARME is a large format stone inspired Italian porcelain that has incredible realism and jaw dropping beauty. Charme Pearl is a soft grey Italian porcelain that has the appearance of cut marble stone. It has a matt surface and lovely warm ivory veining that is perfectly balanced with the gentle grey tones that dominate the tile and six unique tile faces that are randomly supplied. It is a whimsical and luxurious design suitable for interior floors and walls.