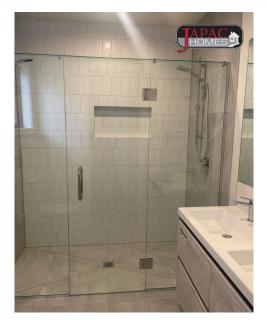

## **CITY WHITE MATT 100 X 200**

## Description

A traditional white wall tile with matt finish. Glazed ceramic, suitable for interior walls, and available in other sizes.

Warning: We do not recommend using dark grouts on white mat tiles as unless particular care is taken, some grouts can cause staining. For safe installation, ensure your tiler uses Aquamix Grout Release prior to grouting.