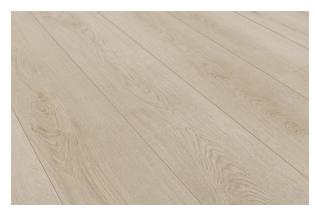

## CLASSIC OAK CREST 235 X 1525 (BX 2.5M2)

## **Description**

Please ensure installation instructions are followed (printed on the back of each box). Any breach of instructions may cause performance issues and will void the product warranty.

- -Stone based waterproof floors
- -0.55mm wear layer (suitable for high traffic)
- -Underlay pre-attached
- -6mm perimeter gap required.
- Areas that are exposed to direct sunlight and temperatures over 40°C or subject to significant temperature fluctuations, the expansion joint should be increased to 10mm
- -Max temp: 50 degrees min temp: 10 degrees
- -Floorprep: less than 5mm over 3m
- -Skirtings must not be silconed (only wet areas)

## **Specifications**

| Finish:         | MATT          |
|-----------------|---------------|
| Material:       | LAMINATE      |
| Origin:         | CHINA         |
| Size:           | 235 x 1525    |
| Weight:         | 8.8 kg per m² |
| m² Per Box:     | 2.5           |
| Tiles Per Pack: | 7             |