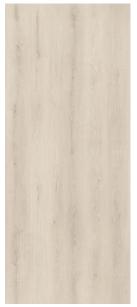

## CLASSIC OAK CREST 235 X 1525 (BX 2.5M2)

## **Description**

Please ensure installation instructions are followed (printed on the back of each box). Any breach of instructions may cause performance issues and will void the product warranty.

- -Stone based waterproof floors
- -0.55mm wear layer (suitable for high traffic)
- -Underlay pre-attached
- -6mm perimeter gap required.
- Areas that are exposed to direct sunlight and temperatures over 40°C or subject to significant temperature fluctuations, the expansion joint should be increased to 10mm
- -Max temp: 50 degrees min temp: 10 degrees
- -Floorprep: less than 5mm over 3m
- -Skirtings must not be silconed (only wet areas)

## **Specifications**

| Finish:         | MATT          |
|-----------------|---------------|
| Material:       | LAMINATE      |
| Origin:         | CHINA         |
| Size:           | 235 x 1525    |
| Weight:         | 8.8 kg per m² |
| m² Per Box:     | 2.5           |
| Tiles Per Pack: | 7             |