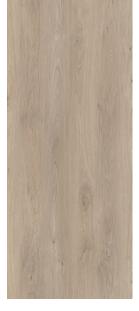

## CLASSIC OAK FOREST 235 X 1525 (BX 2.5M2)

## **Specifications**

| Finish:         | MATT                      |
|-----------------|---------------------------|
| Material:       | LAMINATE                  |
| Origin:         | CHINA                     |
| Size:           | 235 x 1525                |
| Variation:      | 3                         |
| Weight:         | 8.8 kg per m <sup>2</sup> |
| m² Per Box:     | 2.5                       |
| Tiles Per Pack: | 7                         |