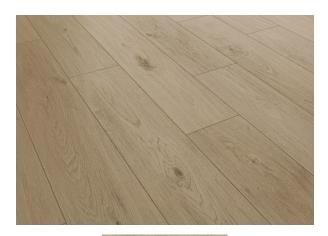

## CLASSIC OAK FOREST 235 X 1525 (BX 2.5M2)

## **Specifications**

| Finish:         | MATT                      |
|-----------------|---------------------------|
| Material:       | LAMINATE                  |
| Origin:         | CHINA                     |
| Size:           | 235 x 1525                |
| Variation:      | 3                         |
| Weight:         | 8.8 kg per m <sup>2</sup> |
| m² Per Box:     | 2.5                       |
| Tiles Per Pack: | 7                         |