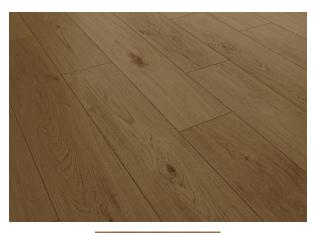

## CLASSIC OAK MEADOW 235 X 1525 (BX 2.5M2)

## **Specifications**

| Finish:   | MATT       |
|-----------|------------|
| Material: | LAMINATE   |
| Origin:   | CHINA      |
| Size:     | 235 x 1525 |