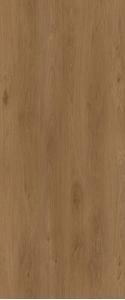

## CLASSIC OAK MEADOW 235 X 1525 (BX 2.5M2)

## **Specifications**

| Finish:   | MATT       |
|-----------|------------|
| Material: | LAMINATE   |
| Origin:   | CHINA      |
| Size:     | 235 x 1525 |