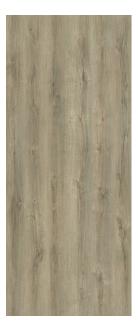

## CLASSIC OAK STREAM 235 X 1525 (BX 2.5M2)

## **Specifications**

| Finish:                 | MATT                      |
|-------------------------|---------------------------|
| Material:               | LAMINATE                  |
| Origin:                 | CHINA                     |
| Size:                   | 225 x 1525                |
| Variation:              | 3                         |
| Weight:                 | 8.8 kg per m <sup>2</sup> |
| m <sup>2</sup> Per Box: | 2.5                       |
| Tiles Per Pack:         | 7                         |