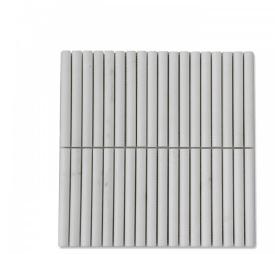

## COLOSSEUM CRYSTAL WHITE 305 X 305

## Description

Seed size: 15x151.5x14.8mm Sheet size: 305x305mm

Natural Stone will have variation from tile to tile. The stock received may differ from in-store samples. Please check several sheets on

receipt of goods. Natural stone requires sealing with a penetrating sealer before installation.

## **Specifications**

| Finish:           | MATT        |
|-------------------|-------------|
| Material:         | MARBLE      |
| Origin:           | CHINA       |
| Size:             | 305 x 305   |
| Thickness:        | 15          |
| Weight:           | 1.4 kg each |
| Rectified:        | No          |
| Sealing Required: | Yes         |
| Colour:           | White       |