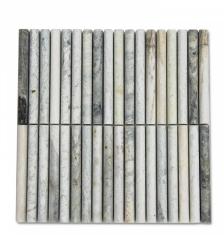

## **COLOSSEUM MING GREEN 305 X** 305

## Description

Seed size: 15x151.5x14.8mm Sheet size: 305x305mm

Natural Stone will have variation from tile to tile. The stock received may differ from in-store samples. Please check several sheets on

receipt of goods. Natural stone requires sealing with a penetrating sealer before installation.

## **Specifications**

| Finish:           | MATT        |
|-------------------|-------------|
| Material:         | MARBLE      |
| Origin:           | CHINA       |
| Size:             | 305 x 305   |
| Thickness:        | 15          |
| Weight:           | 1.4 kg each |
| Rectified:        | No          |
| Sealing Required: | Yes         |
| Colour:           | Green       |