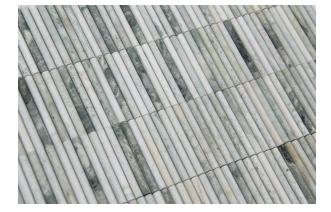

## **COLOSSEUM MING GREEN 305 X** 305

## Description

Seed size: 15x151.5x14.8mm Sheet size: 305x305mm

Natural Stone will have variation from tile to tile. The stock received may differ from in-store samples. Please check several sheets on

receipt of goods. Natural stone requires sealing with a penetrating sealer before installation.

## **Specifications**

| Finish:           | MATT        |
|-------------------|-------------|
| Material:         | MARBLE      |
| Origin:           | CHINA       |
| Size:             | 305 x 305   |
| Thickness:        | 15          |
| Weight:           | 1.4 kg each |
| Rectified:        | No          |
| Sealing Required: | Yes         |
| Colour:           | Green       |