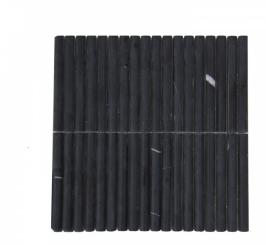

## COLOSSEUM NERO MARQUINIA 305 X 305

## Description

Seed size: 15x151.5x14.8mm Sheet size: 305x305mm

Natural Stone will have variation from tile to tile. The stock received may differ from in-store samples. Please check several sheets on

receipt of goods. Natural stone requires sealing with a penetrating sealer before installation.

## **Specifications**

| Finish:           | MATT        |
|-------------------|-------------|
| Material:         | MARBLE      |
| Origin:           | CHINA       |
| Size:             | 305 x 305   |
| Weight:           | 1.4 kg each |
| Rectified:        | No          |
| Sealing Required: | Yes         |
| Colour:           | Black       |