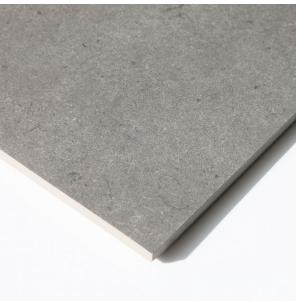

## **CORDOBA GREY 600 X 600**

## Description

Cordoba Grey is a matt glazed porcelain tile in 600x600mm tile. Whilst it has a very uniform appearance, at closer inspection there are speckles and grains of various sizes and shades across the face of the tile. These give the cordoba series a stone-like character and also make it a very practical tile. Suitable for both floors and walls.

## **Specifications**

| Finish:           | MATT            |
|-------------------|-----------------|
| Material:         | PORCELAIN       |
| Origin:           | CHINA           |
| Size:             | 600 x 600       |
| Thickness:        | 10              |
| PEI:              | 3               |
| Antislip Rating:  | Υ               |
| Variation:        | 2               |
| Weight:           | 20.25 kg per m² |
| Rectified:        | Yes             |
| Sealing Required: | No              |
| Colour:           | Grey            |
| m² Per Box:       | 1.44            |
| Tiles Per Pack:   | 4               |