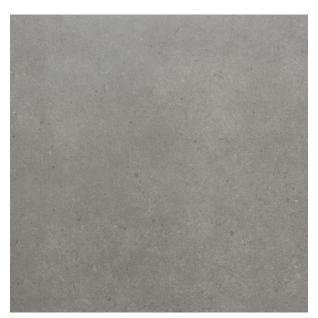

## **CORDOBA GREY 600 X 600**

## Description

Cordoba Grey is a matt glazed porcelain tile in 600x600mm tile. Whilst it has a very uniform appearance, at closer inspection there are speckles and grains of various sizes and shades across the face of the tile. These give the cordoba series a stone-like character and also make it a very practical tile. Suitable for both floors and walls.