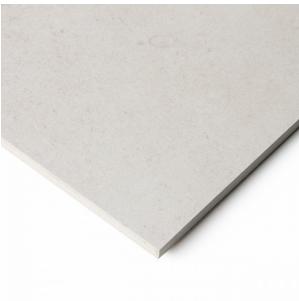

## **CORDOBA IVORY 600 X 600**

## Description

Cordoba Ivory is a matt glazed porcelain tile in 600x600mm tile. Whilst it has a very uniform appearance, at closer inspection there are speckles and grains of various sizes and shades across the face of the tile. These give the cordoba series a stone-like character and also make it a very practical tile. Suitable for both floors and walls.

## **Specifications**

| Finish:           | MATT            |
|-------------------|-----------------|
| Material:         | PORCELAIN       |
| Origin:           | CHINA           |
| Size:             | 600 x 600       |
| Thickness:        | 10              |
| PEI:              | 3               |
| Antislip Rating:  | Υ               |
| Variation:        | 2               |
| Weight:           | 20.25 kg per m² |
| Rectified:        | Yes             |
| Sealing Required: | No              |
| Colour:           | Off White       |
| m² Per Box:       | 1.44            |
| Tiles Per Pack:   | 4               |