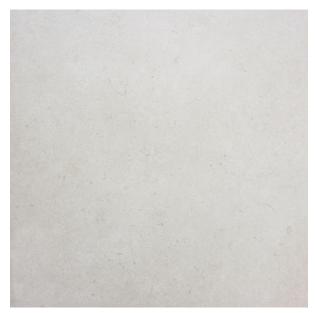

## **CORDOBA IVORY 600 X 600**

## Description

Cordoba Ivory is a matt glazed porcelain tile in 600x600mm tile. Whilst it has a very uniform appearance, at closer inspection there are speckles and grains of various sizes and shades across the face of the tile. These give the cordoba series a stone-like character and also make it a very practical tile. Suitable for both floors and walls.