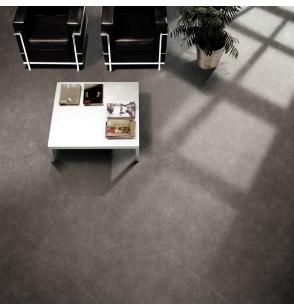

## **CORDOBA MOKA 600 X 600**

## Description

Cordoba Moka is a matt glazed porcelain tile in 600x600mm tile. Whilst it has a very uniform appearance, at closer inspection there are speckles and grains of various sizes and shades across the face of the tile. These give the cordoba series a stone-like character and also make it a very practical tile. Suitable for both floors and walls.