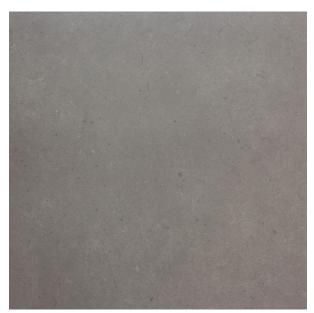

## **CORDOBA MOKA 600 X 600**

## Description

Cordoba Moka is a matt glazed porcelain tile in 600x600mm tile. Whilst it has a very uniform appearance, at closer inspection there are speckles and grains of various sizes and shades across the face of the tile. These give the cordoba series a stone-like character and also make it a very practical tile. Suitable for both floors and walls.